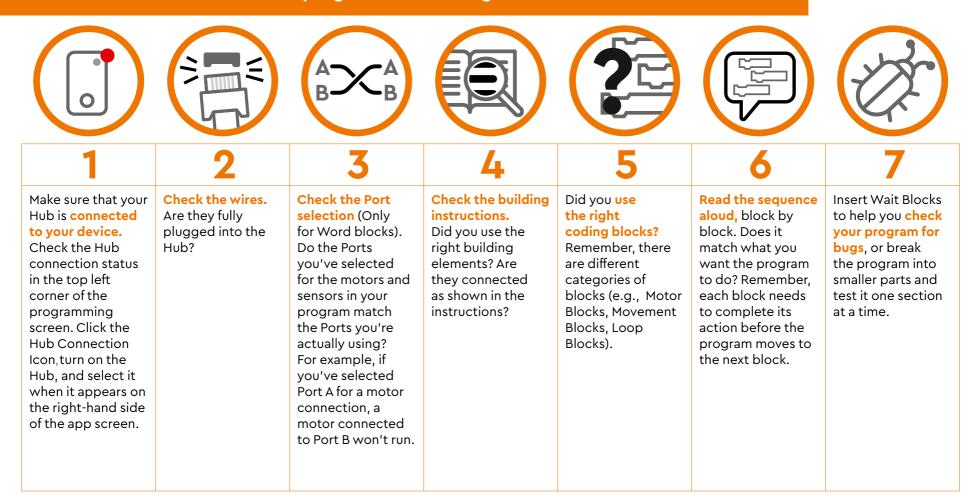

## Steps for Troubleshooting with LEGO® Education SPIKE™ Essential

Use these steps to troubleshoot why your LEGO Education SPIKE Essential program isn't running.