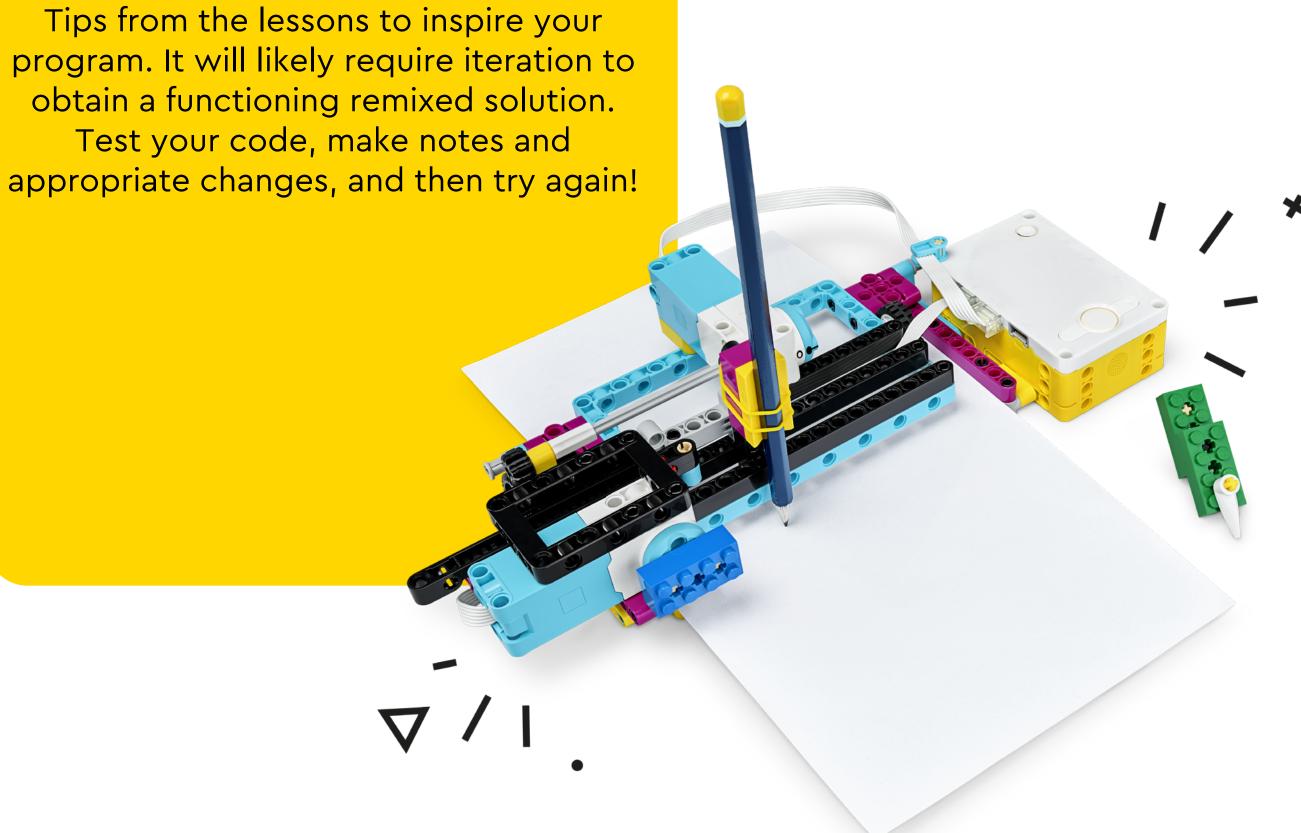

## Challenge

Can you remix your CNC design or Plotter to draw the letters in your name or your initials? Use the Coding Tips from the lessons to inspire your program. It will likely require iteration to obtain a functioning remixed solution. Test your code, make notes and