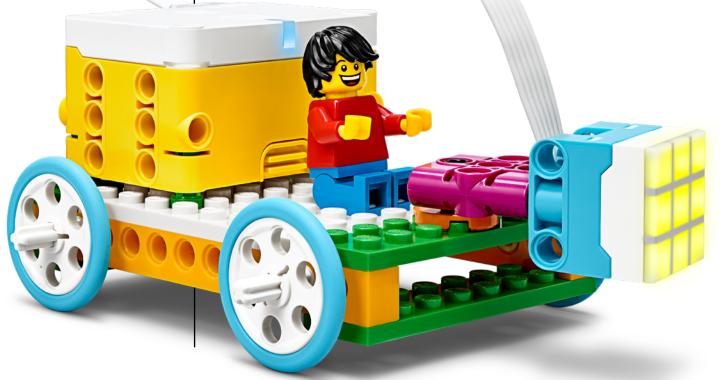

## Cave Car Creation

Explore

Check out the <u>Cave Car</u> lesson. Build the model and practice coding. Then, try this remix challenge!

Debug

Create a new and different version of something. You can remix a song, a product, or in this case a LEGO® model and code.

## Challenge

Can you remix the Cave Car model and code? Your goal is to redesign the cave car to include new features.

- Can your cave car detect an obstacle?
- Can your cave car react to a hill or incline?
- What else can your cave car do?

Consider how to modify your model and program to include new inputs and outputs.