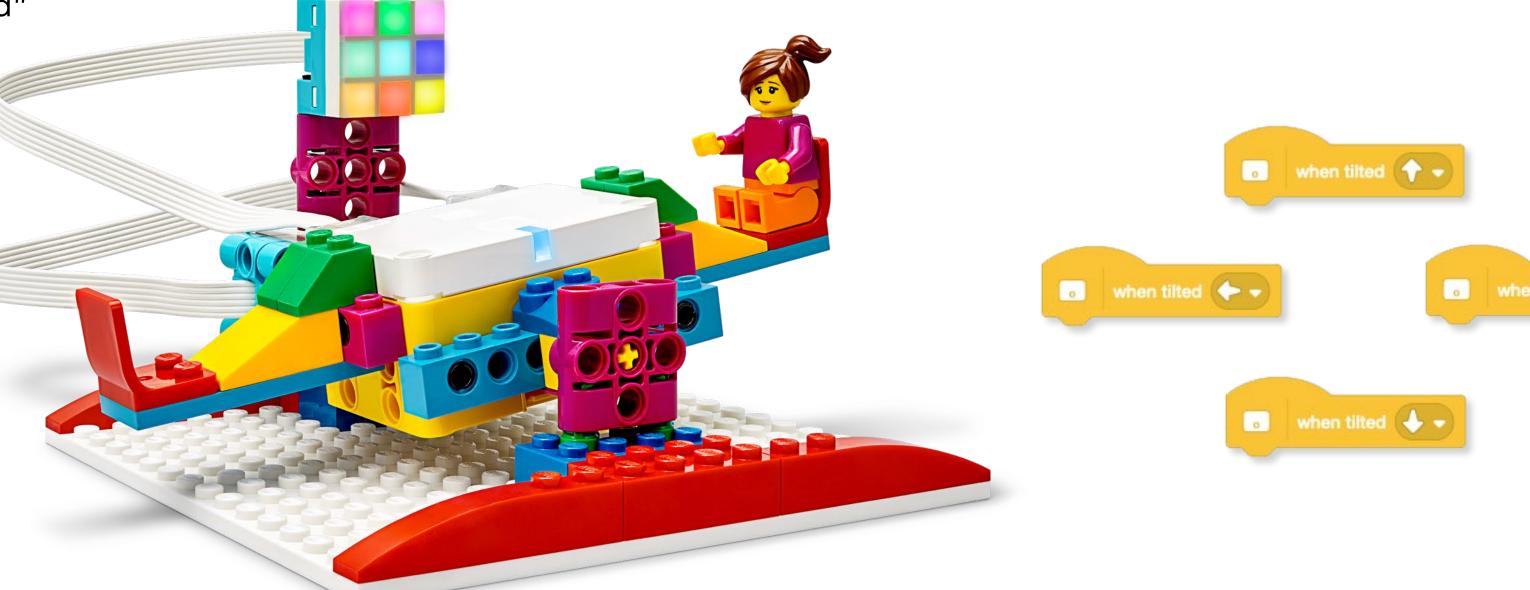

## Challenge

Can you remix the High-Tech Playground model? Your goal is to design an all-new piece of playground equipment that still utilizes the Tilt block and built-in Gyro Sensor.

Go beyond the seesaw model in this lesson to create a new piece of playground equipment. Can you incorporate all four directions in your program?