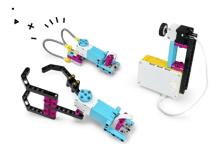

**Extend** - Can you create a new design with fewer elements? Alternatively, select ten elements for a partner. Are they able to build effectively with the material constraints you selected?

**Challenge** - Can you design a grabber that uses ten or fewer LEGO® bricks or elements? You may use the base model for the controller and grabber arm for this challenge, which will not count as part of your ten bricks. Then, try to create or modify the end of the grabber using ten or fewer elements. Test and evaluate your creation. Make modifications to improve your grabber and test again.