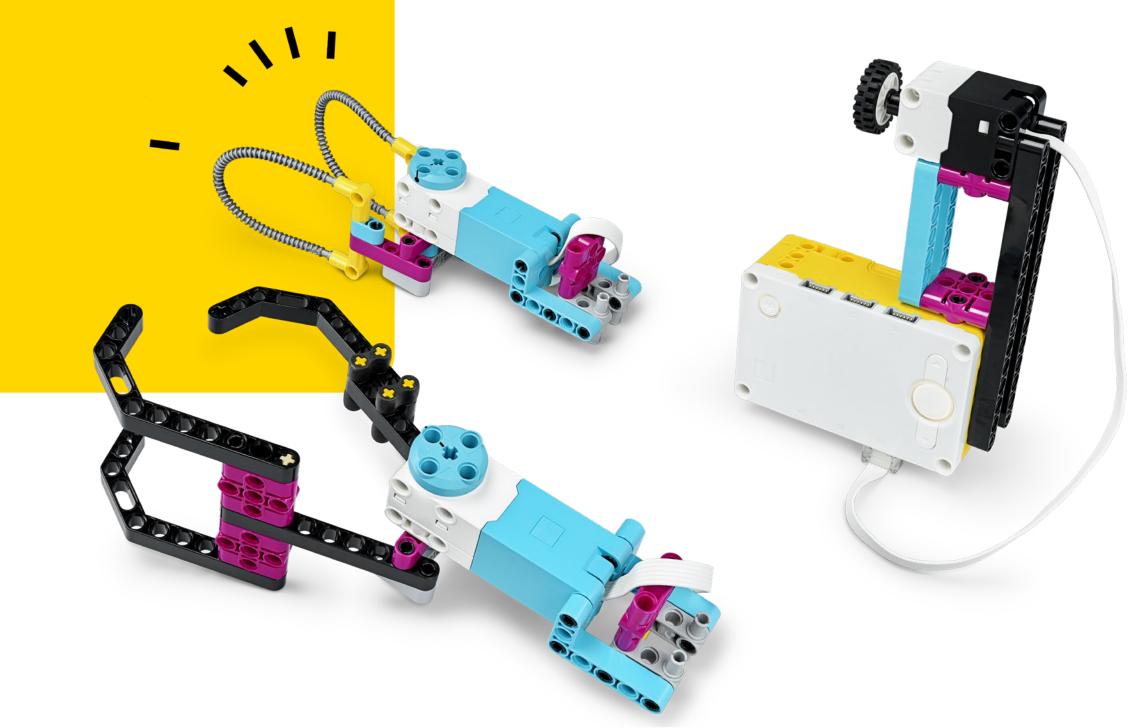

## Challenge

Can you **remix** your grabber design to include a different sensor? The grabber model in the lesson includes the Force Sensor. How could you design your creation to use the Color Sensor, Distance Sensor, or Gyro Sensor? Discuss the ideal design for different circumstances.